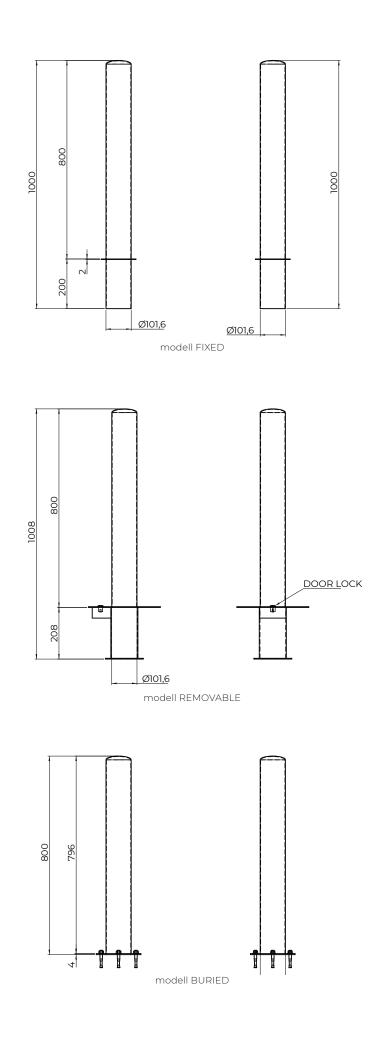

## BOLLARD

FIXED

REMOVABLE

BURIED

Bollard from the Urban Furnishing line by New VMR S.r.l., entirely made of AISI304 stainless steel, or AISI316L stainless steel, fixed/buried or removable bollards on demand.

## **MODELS AND DIMENSIONS**

MOD 1

AISI304 stainless steel bollard diameter 101,6mm thickness 2mm and height of 800mm above ground

MOD 2

AISI304 stainless steel bollard diameter 101,6mm thickness 2mm and height of 800mm above ground, completed with flange with diameter 190mm and thickness 9mm

MOD 3

AISI304 stainless steel removable bollard diameter 101,6 mm thickness 2 mm and height of 800mm above ground. Comes with padlock system

MOD 4

AISI304 stainless steel bollard diameter 129mm thickness 2 mm and height of 800mm above ground