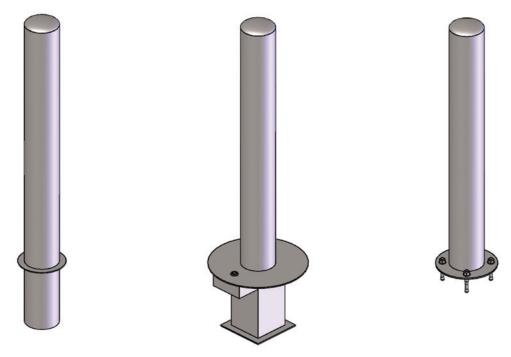

## BOLLARD

FIXED

REMOVABLE

BURIED

Bollard from the Urban Furnishing line by New VMR S.r.l., entirely made of AISI304 stainless steel, or AISI316L stainless steel, fixed/buried or removable bollards on demand.

## **MODELS AND DIMENSIONS**

MOD 1

AISI304 stainless steel bollard diameter 101,6mm thickness 2mm and height of 800mm above ground

MOD 2

AISI304 stainless steel bollard diameter 101,6mm thickness 2mm and height of 800mm above ground, completed with flange with diameter 190mm and thickness 9mm

MOD 3

AISI304 stainless steel removable bollard diameter 101,6 mm thickness 2 mm and height of 800mm above ground. Comes with padlock system

MOD 4

AISI304 stainless steel bollard diameter 129mm thickness 2 mm and height of 800mm above ground

MOD 5 AISI304 stainless steel bollard diameter 154mm thickness 2mm and height of 800mm above ground SIZE